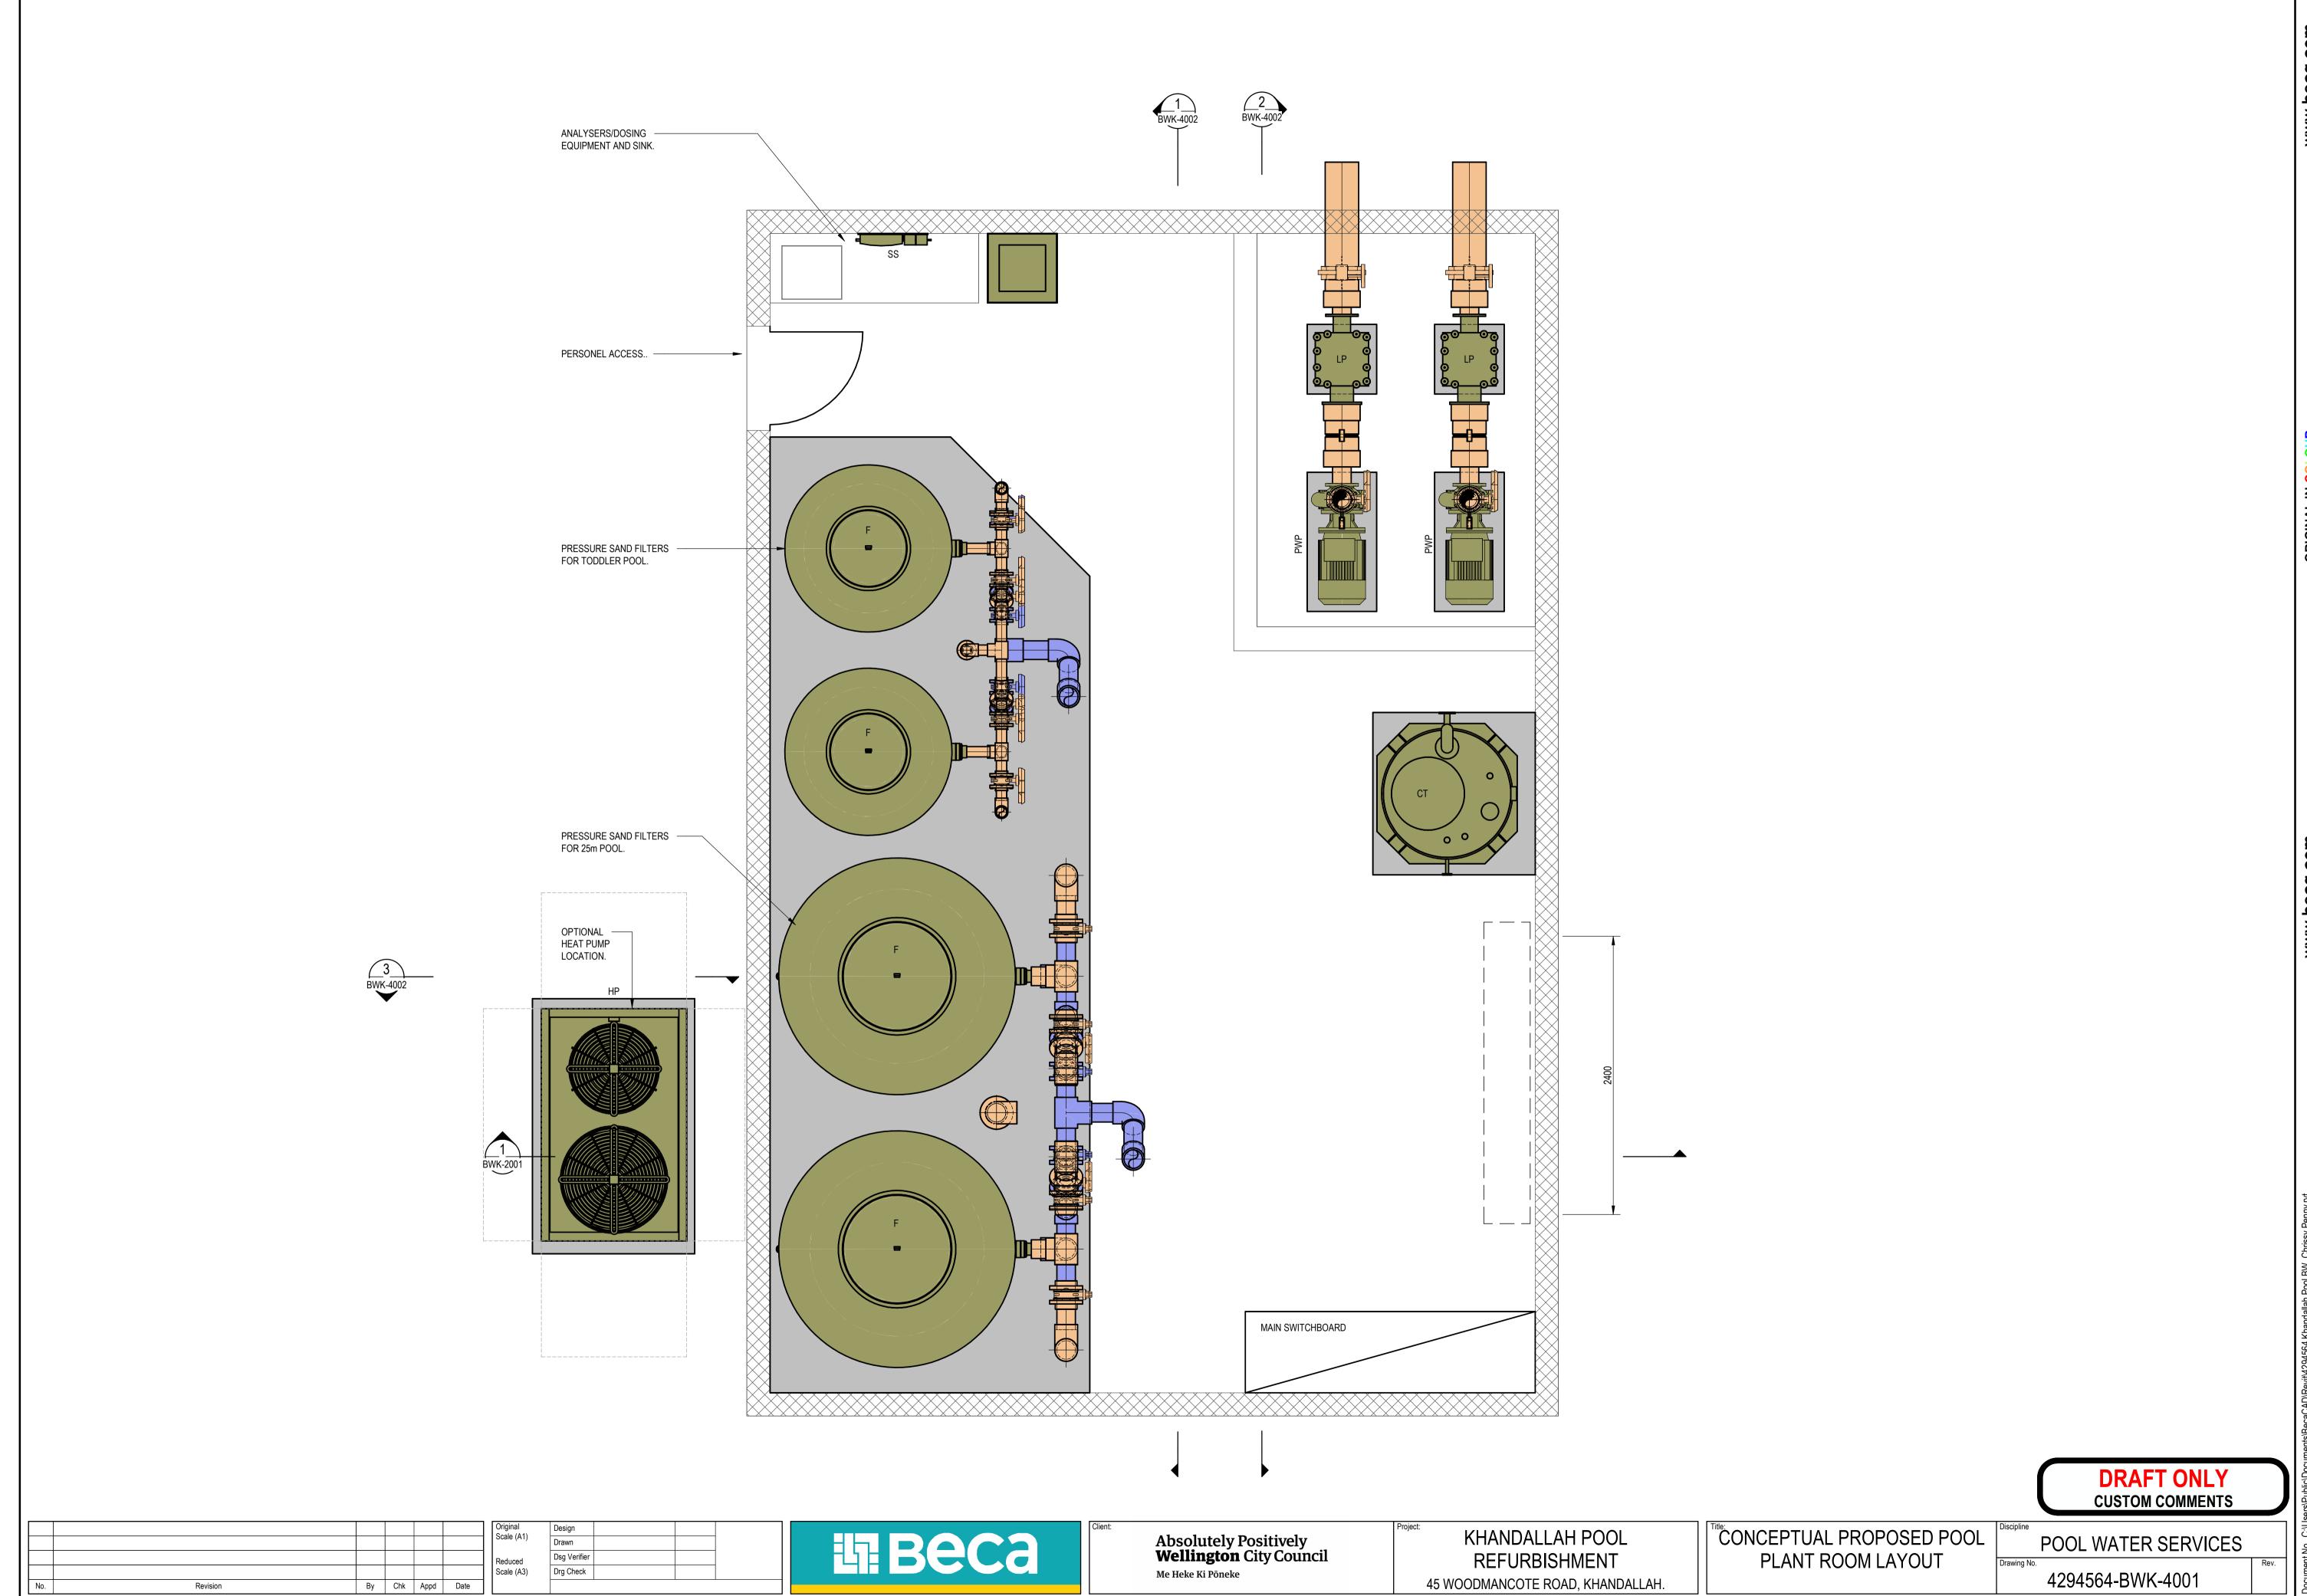

By Chk Appd Date

Dsg Verifier Reduced Scale (A3) Drg Check

Absolutely Positively Wellington City Council
Me Heke Ki Pōneke

KHANDALLAH POOL REFURBISHMENT 45 WOODMANCOTE ROAD, KHANDALLAH. CONCEPTUAL PROPOSED POOL PLANT ROOM VIEW

POOL WATER SERVICES 4294564-BWK-4000

DO NOT SCALE FOR SET OUT DIMENSIONS

**DRAFT ONLY CUSTOM COMMENTS** 

POOL WATER SERVICES 4294564-BWK-4002

1 FILTER SECTION

Reduced Scale (A3) By Chk Appd Date

Dsg Verifier Drg Check