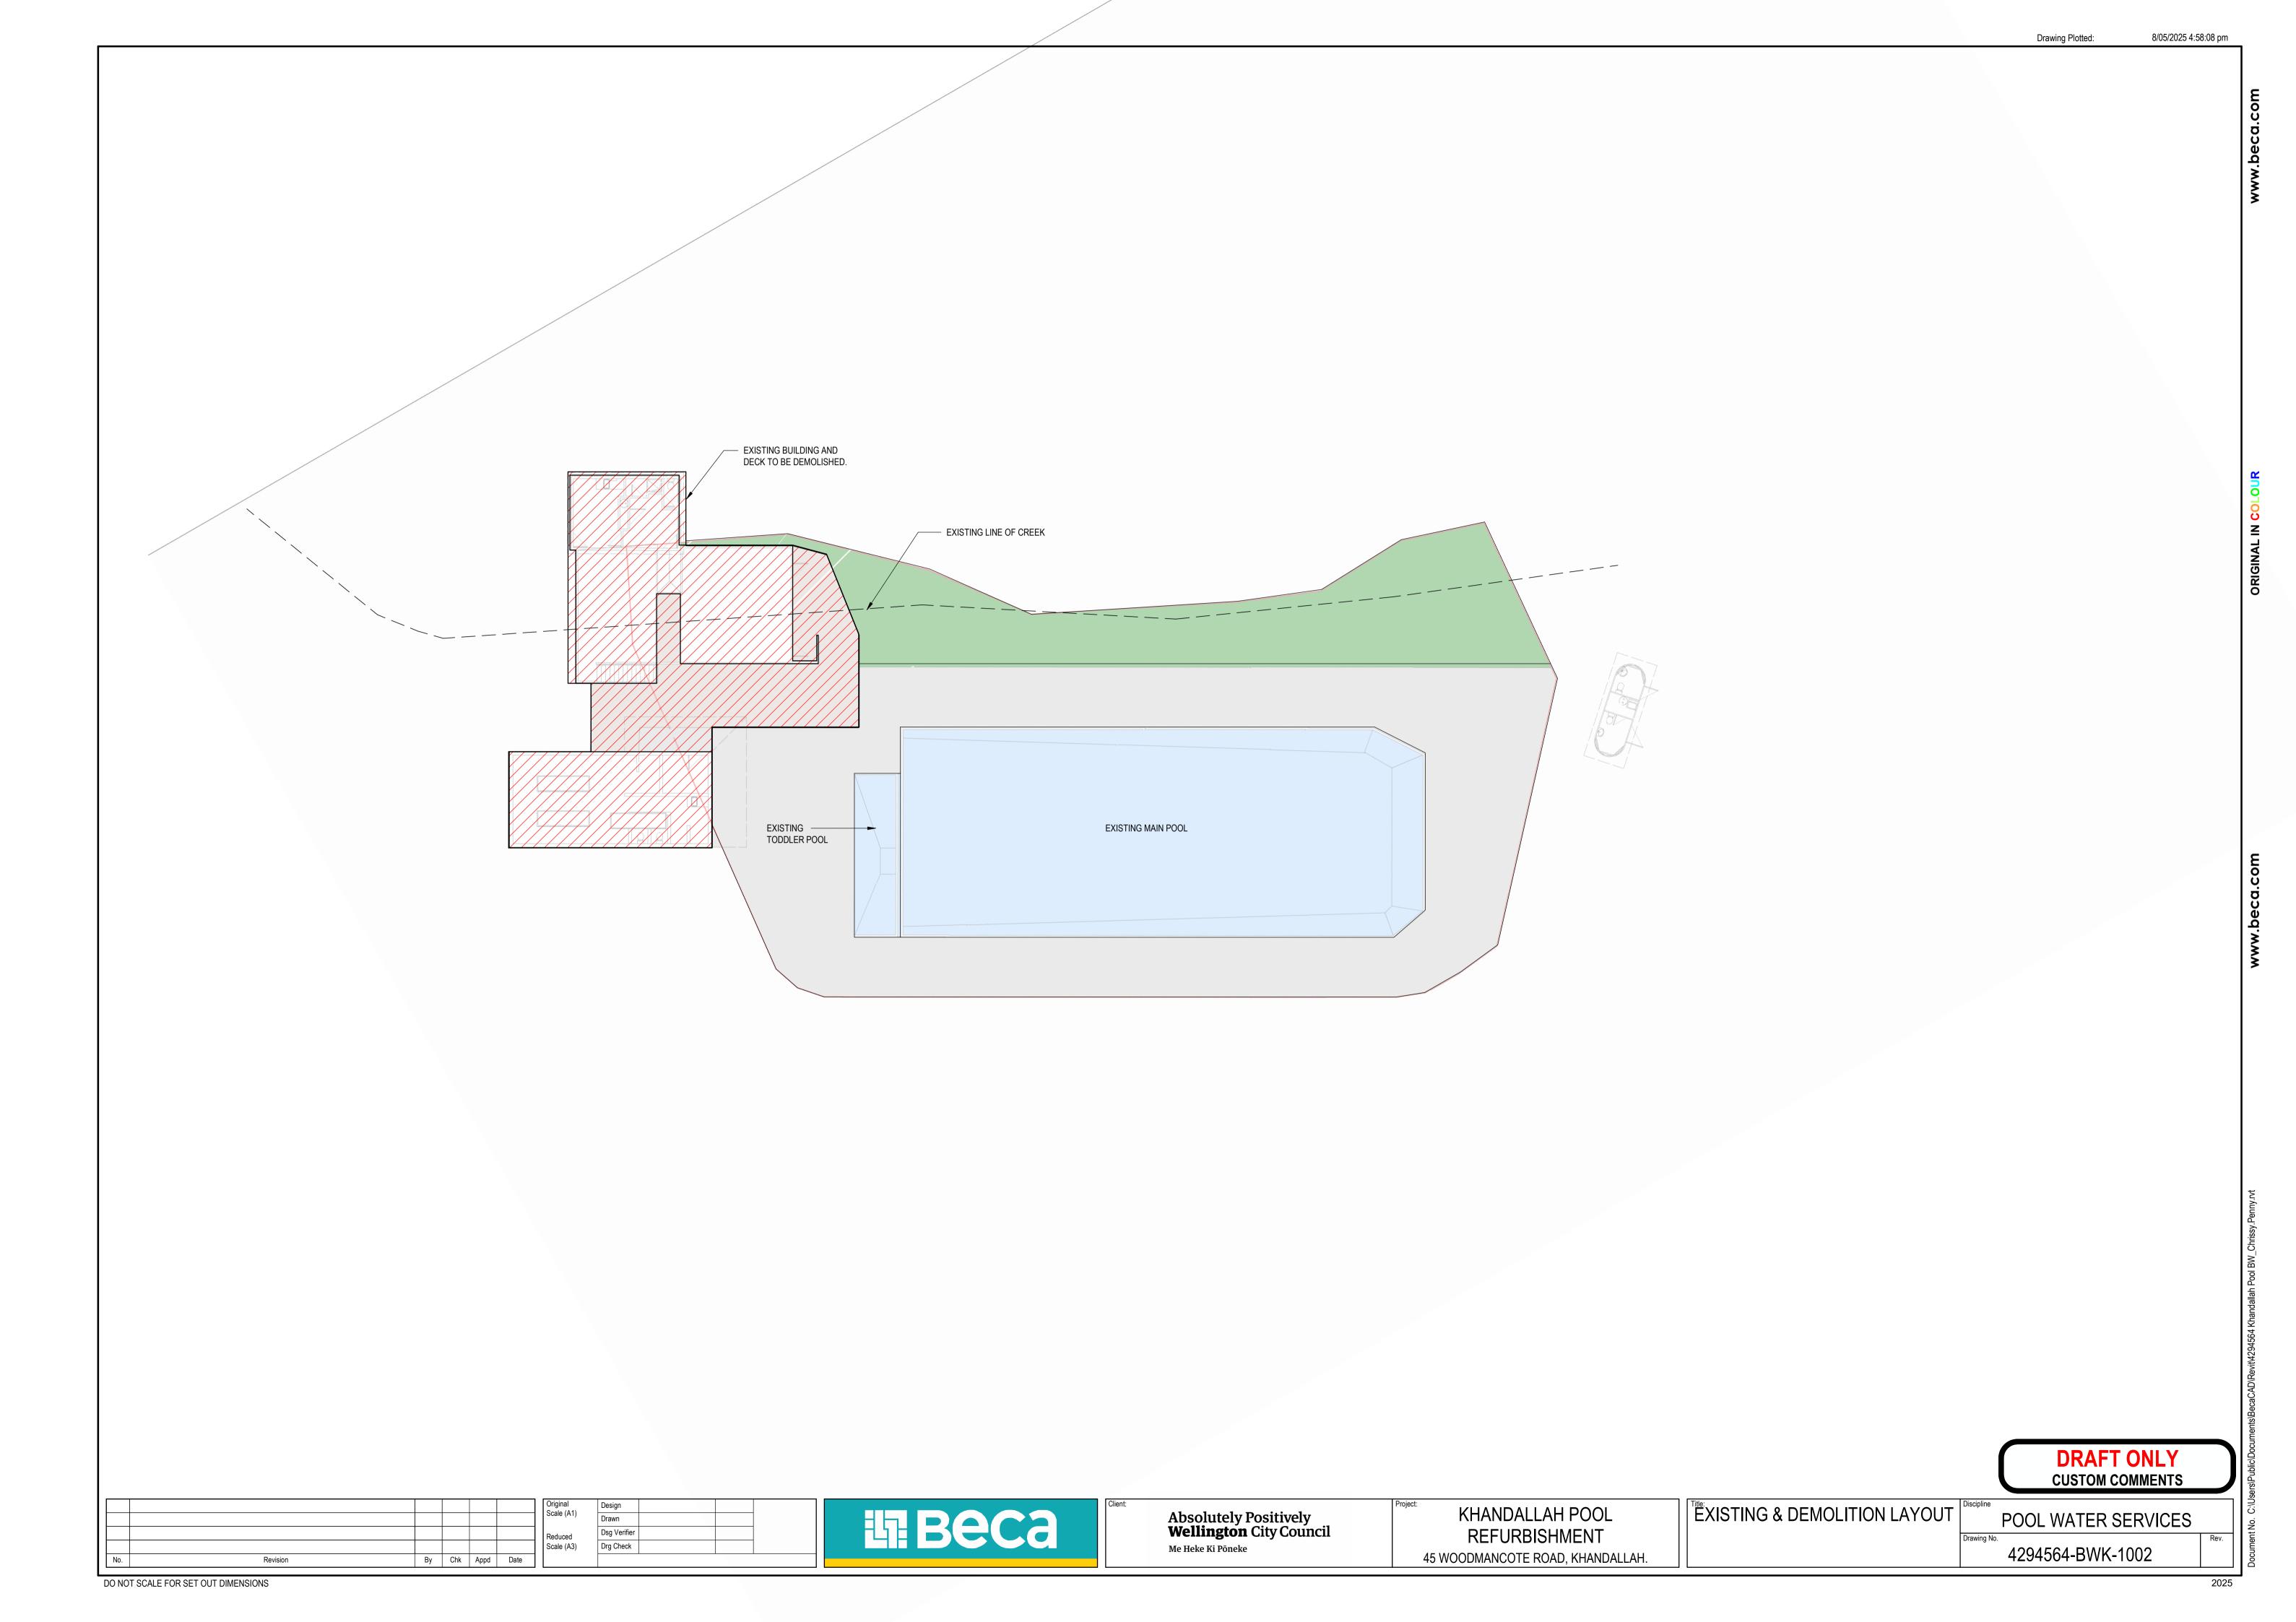

Drawing No.

4294564-BWK-1001

EXISTING LINE OF CREEK

PROPOSED LAYOUT OPTION 1

OSED LAYOUT OPTION 1
SINGLE STOREY

Discipline
POOL WATER SERVICES
Drawing No.
4294564-BWK-1003

**DRAFT ONLY** 

**CUSTOM COMMENTS** 