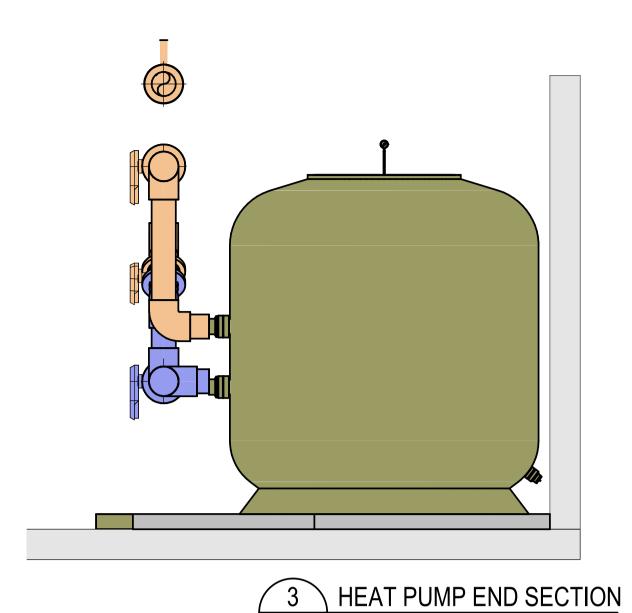

POOL WATER SERVICES 4294564-BWK-4000

DO NOT SCALE FOR SET OUT DIMENSIONS

**DRAFT ONLY CUSTOM COMMENTS** 

POOL WATER SERVICES 4294564-BWK-4002

1 FILTER SECTION

Reduced Scale (A3) By Chk Appd Date

Dsg Verifier Drg Check