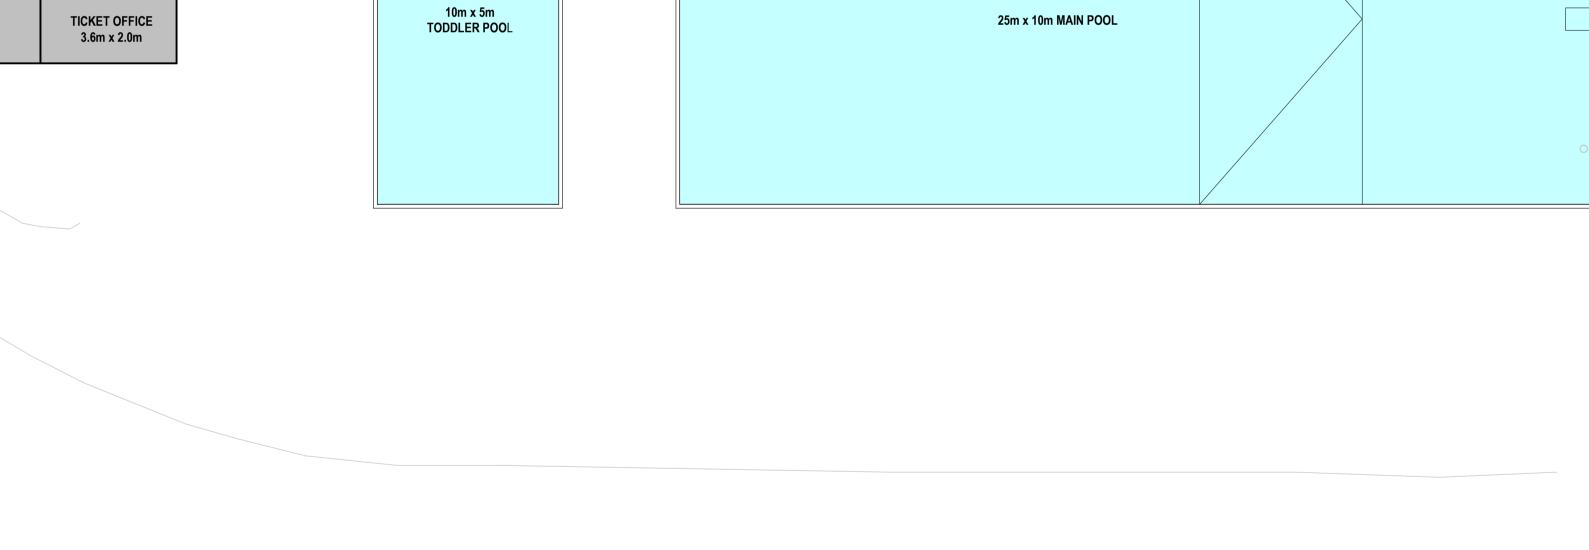

| EXISTING & DEMOLITION LAYOUT               |
| BWK-1003                         | PROPOSED LAYOUT OPTION 1 SINGLE STOREY     |
| BWK-1004                         | PROPOSED LAYOUT OPTION 2 - SINGLE STOREY   |
| BWK-2001                         | CONCEPTUAL PROPOSED POOL LAYOUT            |
| BWK-4000                         | CONCEPTUAL PROPOSED POOL PLANT ROOM VIEW   |
| BWK-4001                         | CONCEPTUAL PROPOSED POOL PLANT ROOM LAYOUT |
| BWK-4002                         | CONCEPTUAL PROPOSED PLANT ROOM SECTIONS    |

make everyday better



No. Revision By Chk Appd Date



Absolutely Positively Wellington City Council
Me Heke Ki Pōneke

KHANDALLAH POOL
REFURBISHMENT
45 WOODMANCOTE ROAD, KHANDALLAH.

SITE PLAN

POOL WATER SERVICES

Drawing No.

4294564-BWK-1001







EXISTING LINE OF CREEK

PROPOSED LAYOUT OPTION 1

OSED LAYOUT OPTION 1
SINGLE STOREY

Discipline
POOL WATER SERVICES
Drawing No.
4294564-BWK-1003

**DRAFT ONLY** 

**CUSTOM COMMENTS** 

 No.
 Revision
 By
 Chk
 Appd
 Date

Design
Drawn
Dsg Verifier
Drg Check

Beca

RE-ALIGNED CREEK

ALL GENDER INDIVIDUAL CHANGING ROOMS

PLANT ROOM 11.0m x 7.0m

**EXISTING PATH** 

ACC WC/CR

> STAFF ROOM 3.6m x 5.6m

> > Absolutely Positively Wellington City Council
> > Me Heke Ki Pöneke

KHANDALLAH POOL REFURBISHMENT 45 WOODMANCOTE ROAD, KHANDALLAH.





DRAFT ONLY CUSTOM COMMENTS

| Original | Design | Drawn |

Beca

Absolutely Positively Wellington City Council
Me Heke Ki Pöneke

KHANDALLAH POOL
REFURBISHMENT
45 WOODMANCOTE ROAD, KHANDALLAH.

PROPOSED LAYOUT OPTION 2 - SINGLE STOREY

POOL WATER SERVIC