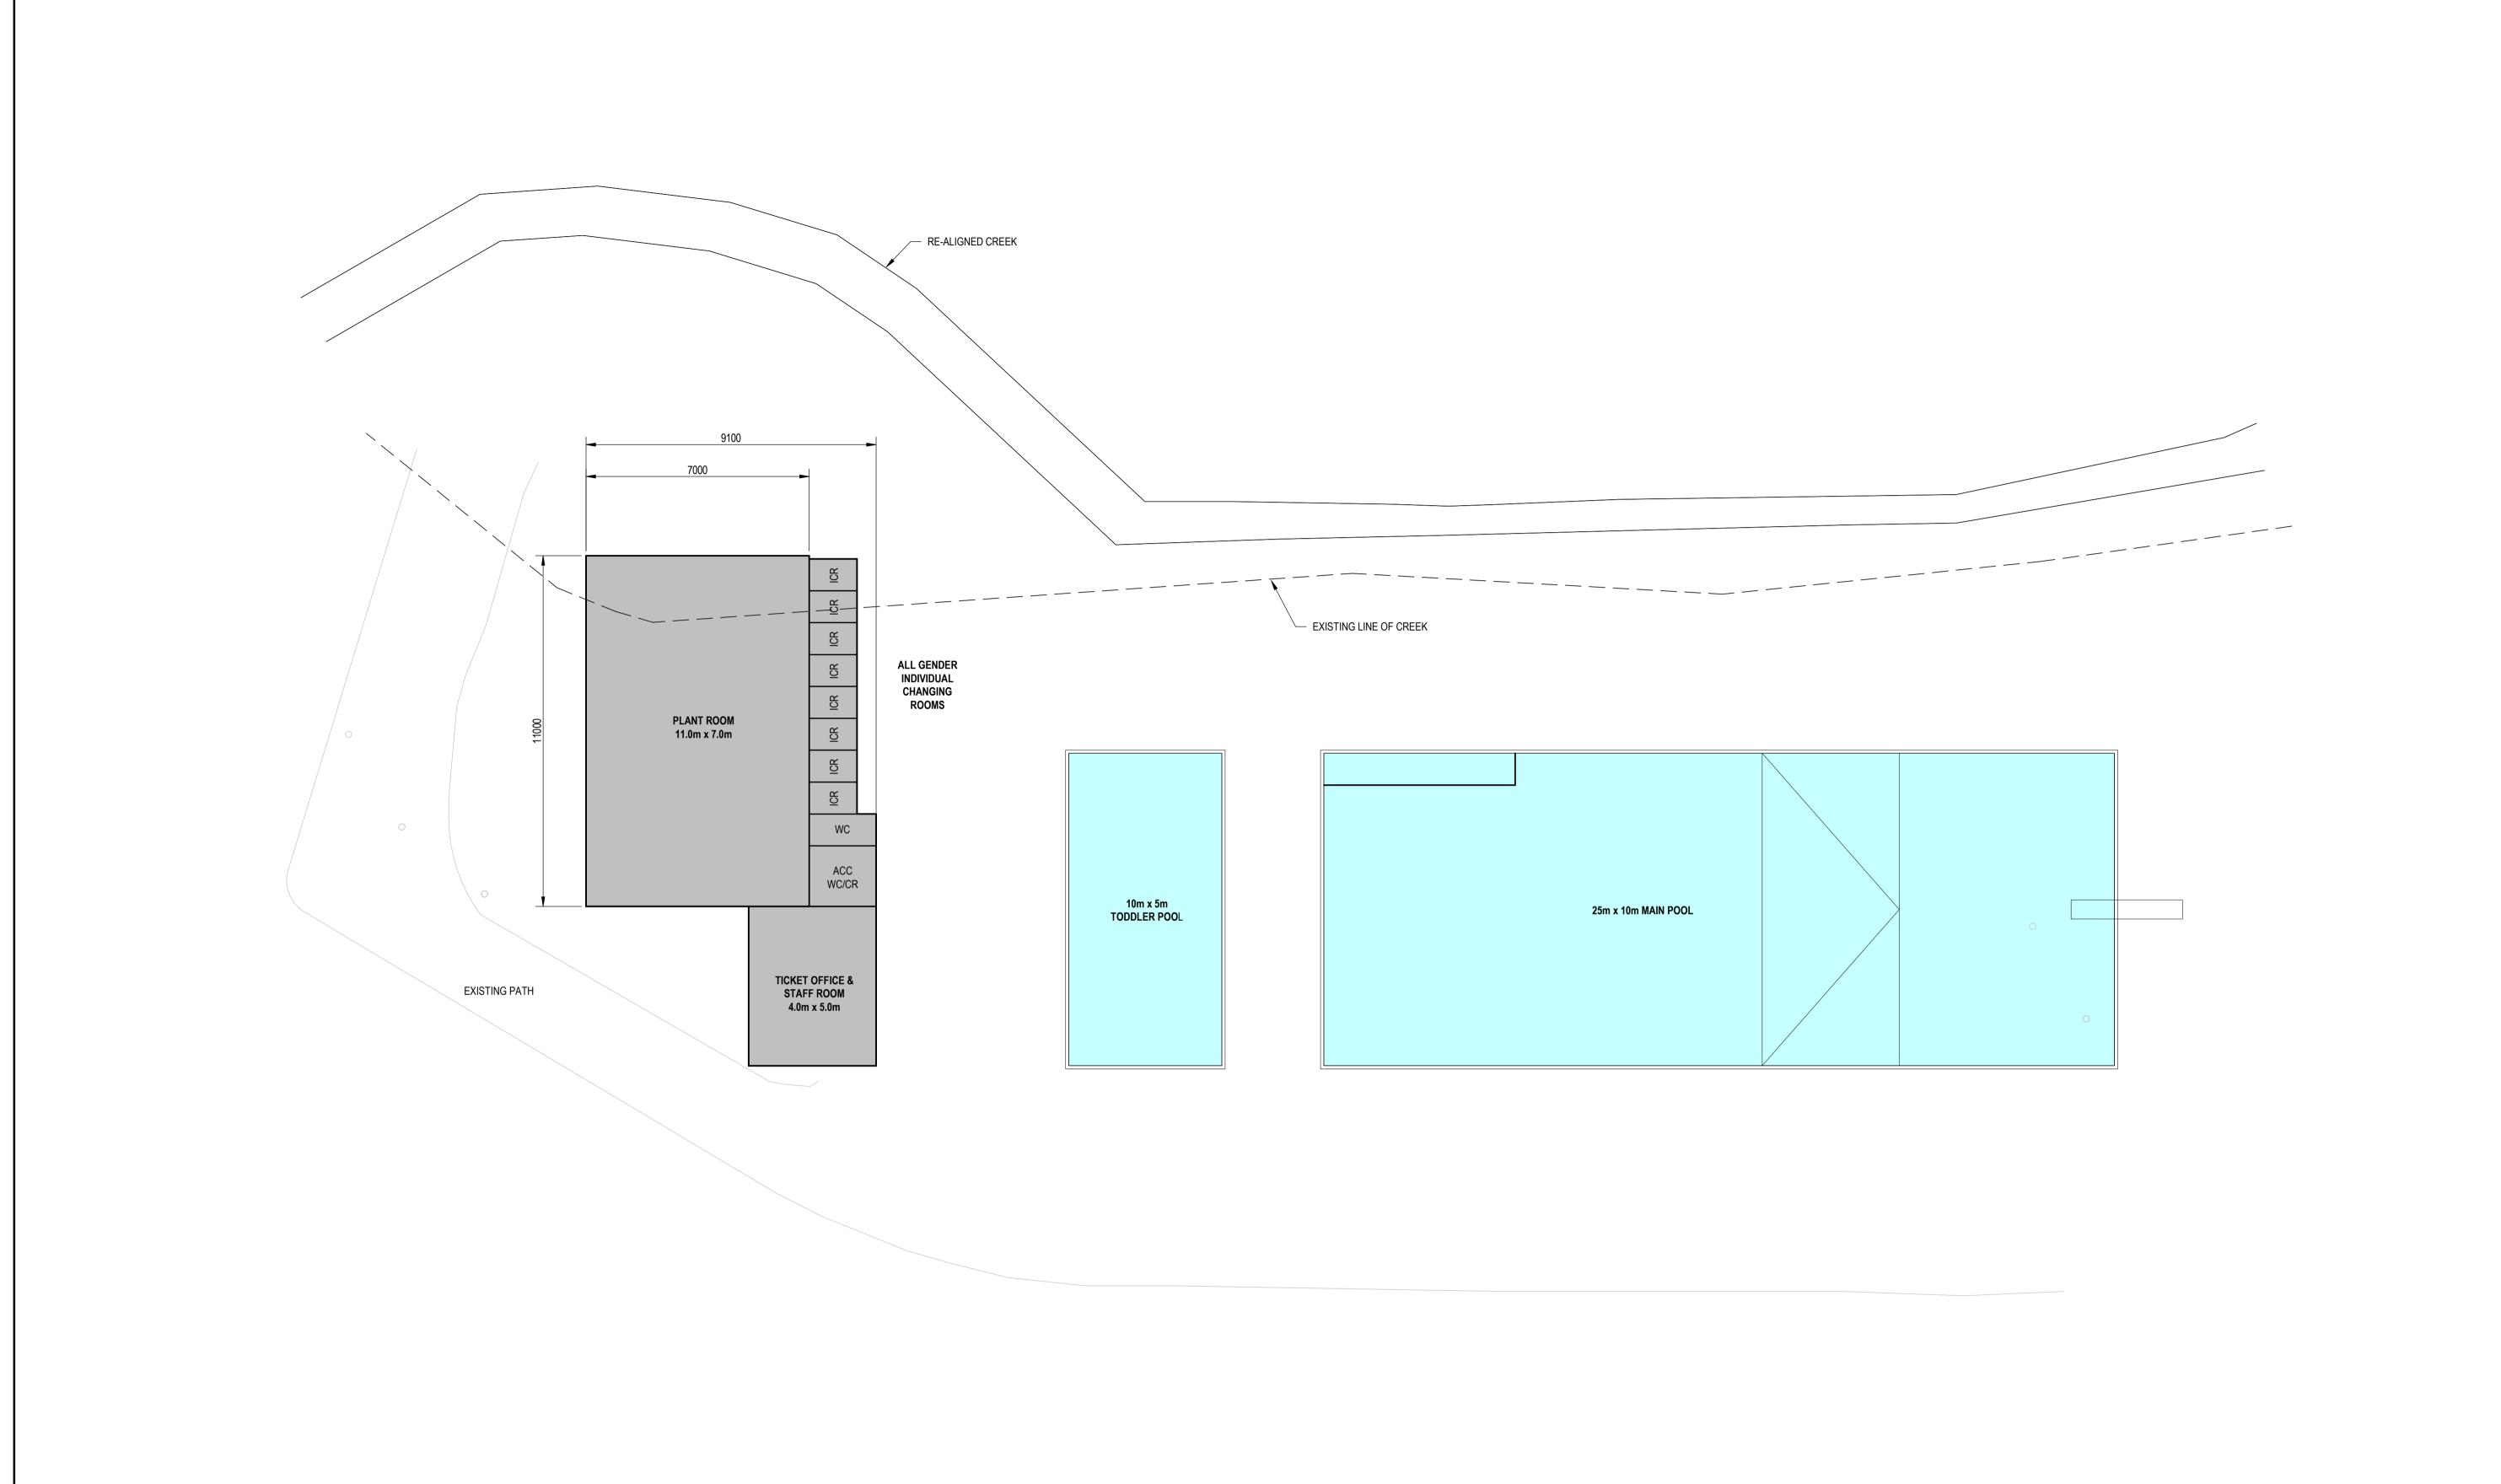

make everyday better

No. Revision By Chk Appd Date

Absolutely Positively Wellington City Council
Me Heke Ki Pōneke

KHANDALLAH POOL
REFURBISHMENT
45 WOODMANCOTE ROAD, KHANDALLAH.

SITE PLAN

POOL WATER SERVICES

Drawing No.

4294564-BWK-1001

EXISTING LINE OF CREEK

PROPOSED LAYOUT OPTION 1

OSED LAYOUT OPTION 1
SINGLE STOREY

Discipline
POOL WATER SERVICES
Drawing No.
4294564-BWK-1003

**DRAFT ONLY** 

**CUSTOM COMMENTS** 

 No.
 Revision
 By
 Chk
 Appd
 Date

Design
Drawn
Dsg Verifier
Drg Check

Beca

RE-ALIGNED CREEK

ALL GENDER INDIVIDUAL CHANGING ROOMS

PLANT ROOM 11.0m x 7.0m

**EXISTING PATH** 

ACC WC/CR

> STAFF ROOM 3.6m x 5.6m

> > Absolutely Positively Wellington City Council
> > Me Heke Ki Pöneke

KHANDALLAH POOL REFURBISHMENT 45 WOODMANCOTE ROAD, KHANDALLAH.

DRAFT ONLY CUSTOM COMMENTS

| Original | Design | Drawn |