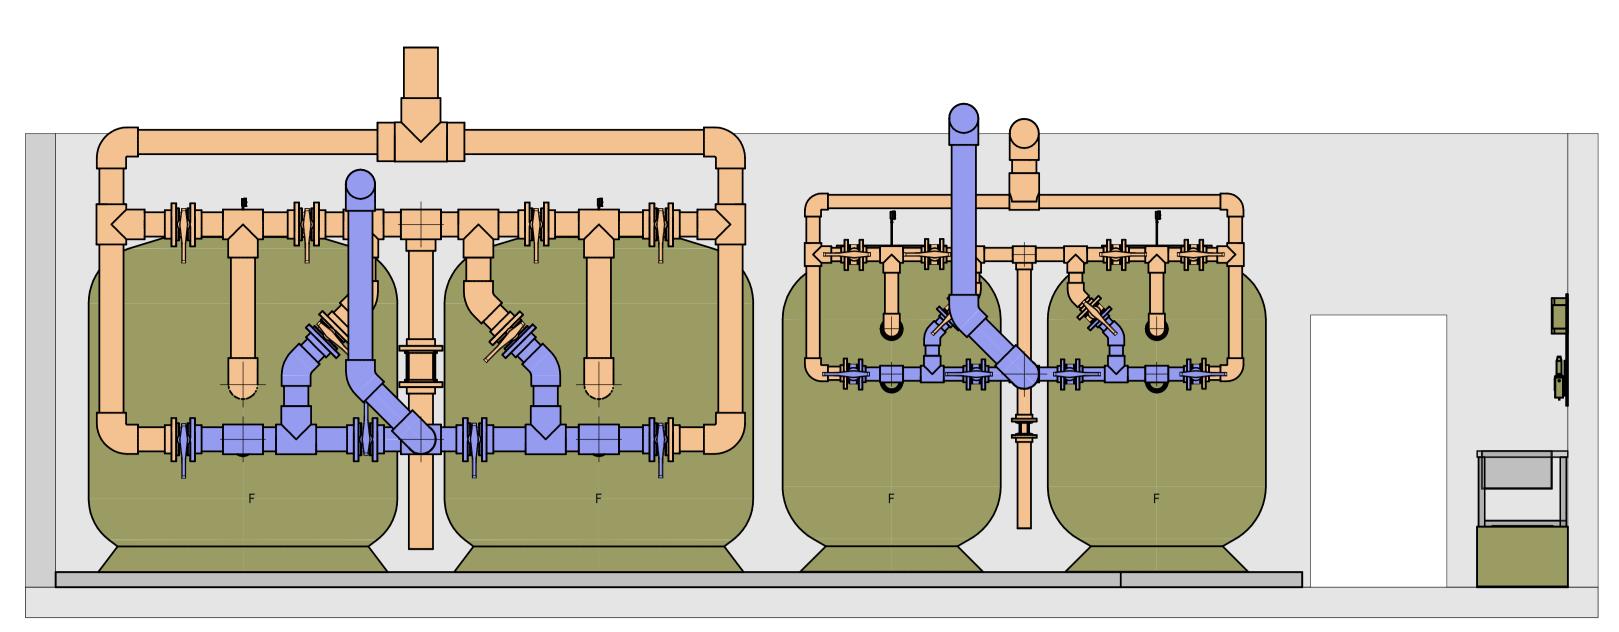

POOL WATER SERVICES 4294564-BWK-4000

DO NOT SCALE FOR SET OUT DIMENSIONS

**DRAFT ONLY CUSTOM COMMENTS** 

POOL WATER SERVICES 4294564-BWK-4002

1 FILTER SECTION

Reduced Scale (A3) By Chk Appd Date

Dsg Verifier Drg Check

HBeca

Absolutely Positively **Wellington** City Council Me Heke Ki Pōneke

KHANDALLAH POOL REFURBISHMENT 45 WOODMANCOTE ROAD, KHANDALLAH. CONCEPTUAL PROPOSED PLANT ROOM SECTIONS