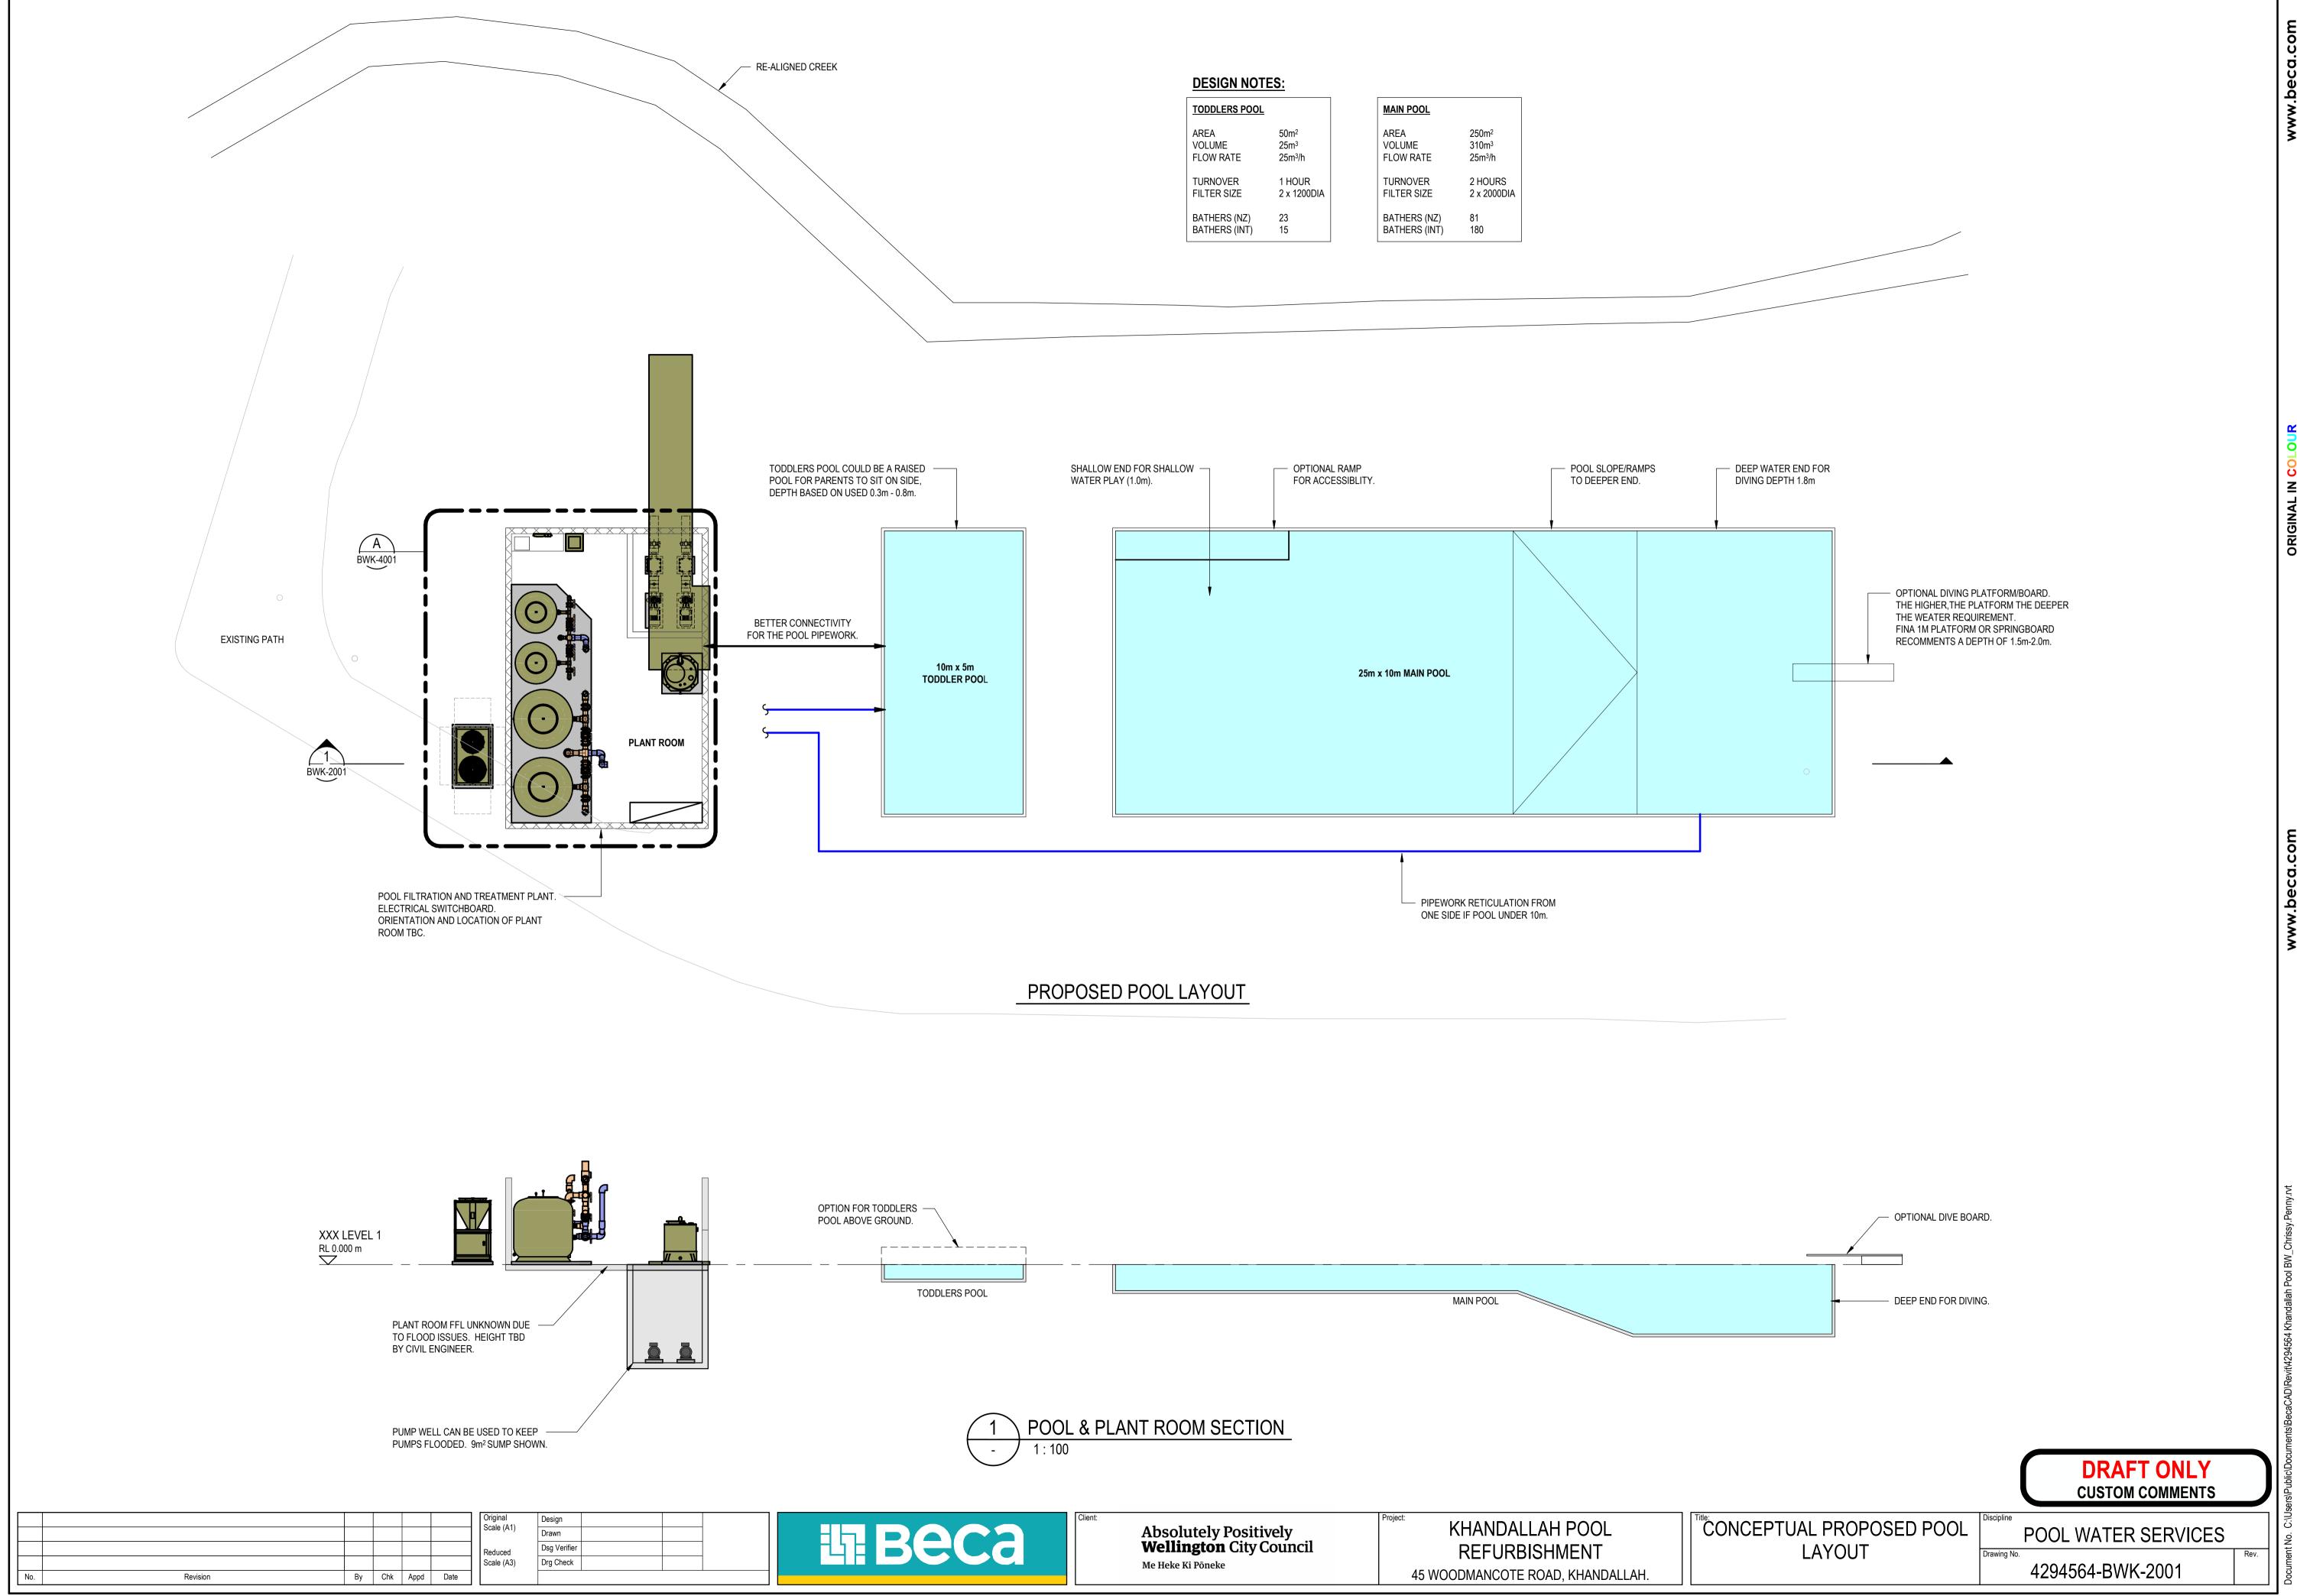

## KHANDALLAH POOL REFURBISHMENT

POOL WATER SERVICES

Prepared for: WELLINGTON CITY COUNCIL Prepared by: BECA At: 45 WOODMANCOTE ROAD, KHANDALLAH.

Project No.: 4294564 07 05 2025 CONCEPT DESIGN

| POOL WATER SERVICES DRAWING LIST |                                            |
|----------------------------------|--------------------------------------------|
| DRG. No.                         | DRAWING NAME                               |
| POOL WATER SERVICES              |                                            |
| BWK-0000                         | COVER SHEET                                |
| BWK-1001                         | SITE PLAN                                  |
| BWK-1002                         | EXISTING & DEMOLITION LAYOUT               |
| BWK-1003                         | PROPOSED LAYOUT OPTION 1 SINGLE STOREY     |
| BWK-1004                         | PROPOSED LAYOUT OPTION 2 - SINGLE STOREY   |
| BWK-2001                         | CONCEPTUAL PROPOSED POOL LAYOUT            |
| BWK-4000                         | CONCEPTUAL PROPOSED POOL PLANT ROOM VIEW   |
| BWK-4001                         | CONCEPTUAL PROPOSED POOL PLANT ROOM LAYOUT |
| BWK-4002                         | CONCEPTUAL PROPOSED PLANT ROOM SECTIONS    |