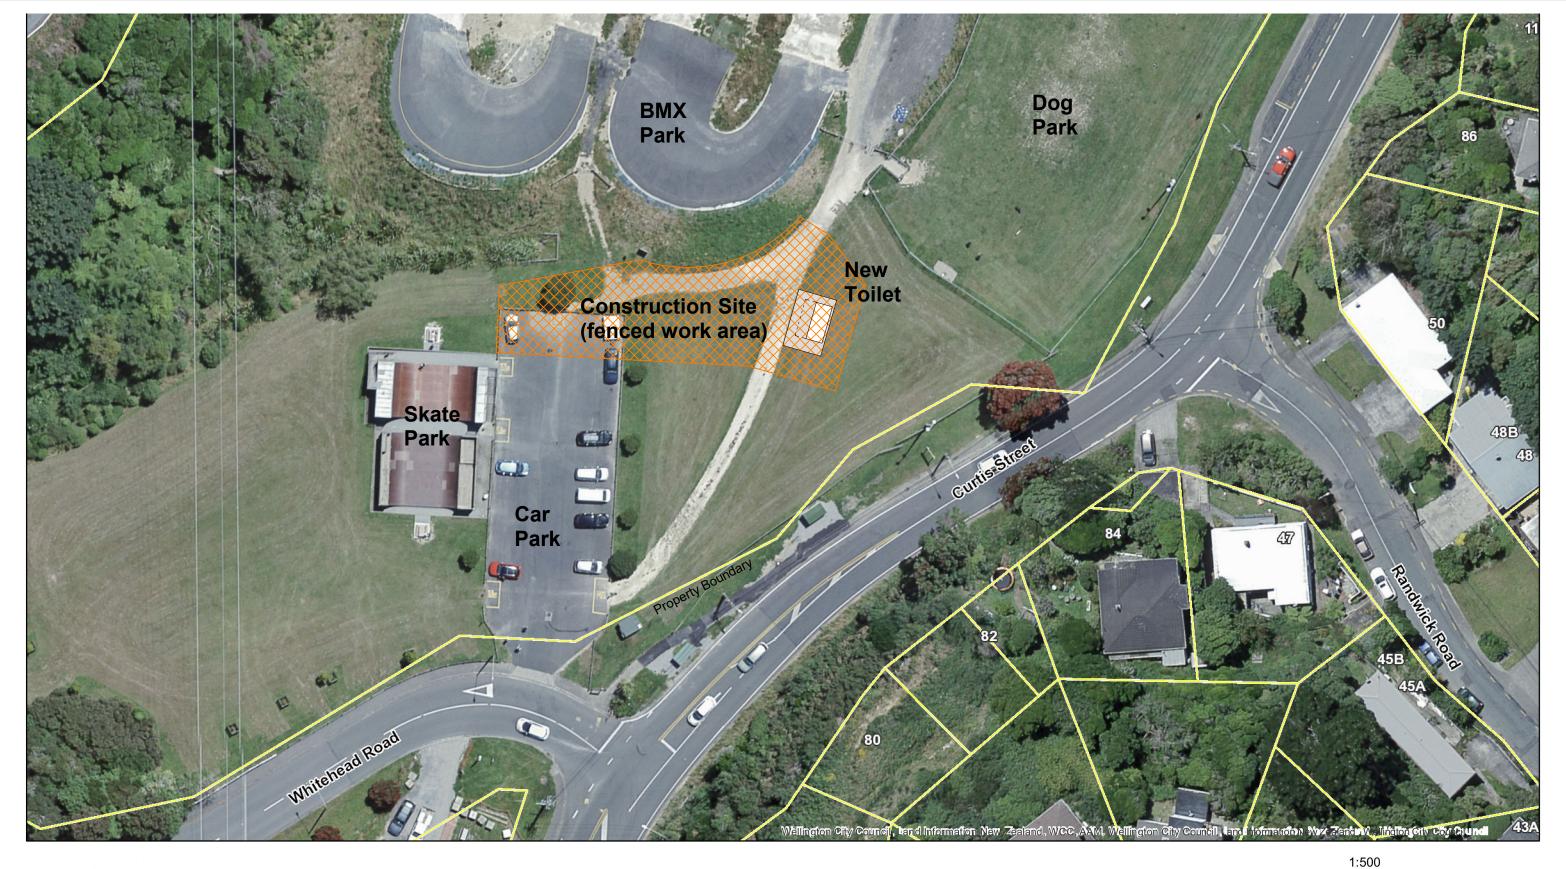

| Absolutely Positively <b>Wellington</b> City Council |  |
|------------------------------------------------------|--|
| Me Heke Ki Pōneke                                    |  |

|                                                         | Rev. | Description | Date | Project:                               |
|---------------------------------------------------------|------|-------------|------|----------------------------------------|
| Absolutely Positively<br><b>Wellington</b> City Council |      |             |      | lan Galloway Park<br>New Public Toilet |
| Me Heke Ki Pōneke                                       |      |             |      |                                        |
| WCC Architectural Services                              |      |             |      | 91 Curtis Street, Wilton               |

## **Location Plan & Construction** Area Plot Date: 20/08/2024 4:20:10 pm

Contract #:

Drawn By:

|                     | INF                         | ORM        | 1ATION |
|---------------------|-----------------------------|------------|--------|
|                     |                             |            |        |
| cale @ A3:<br>1:500 | Project No.: <b>23-2701</b> | Sheet No.: | SK002  |