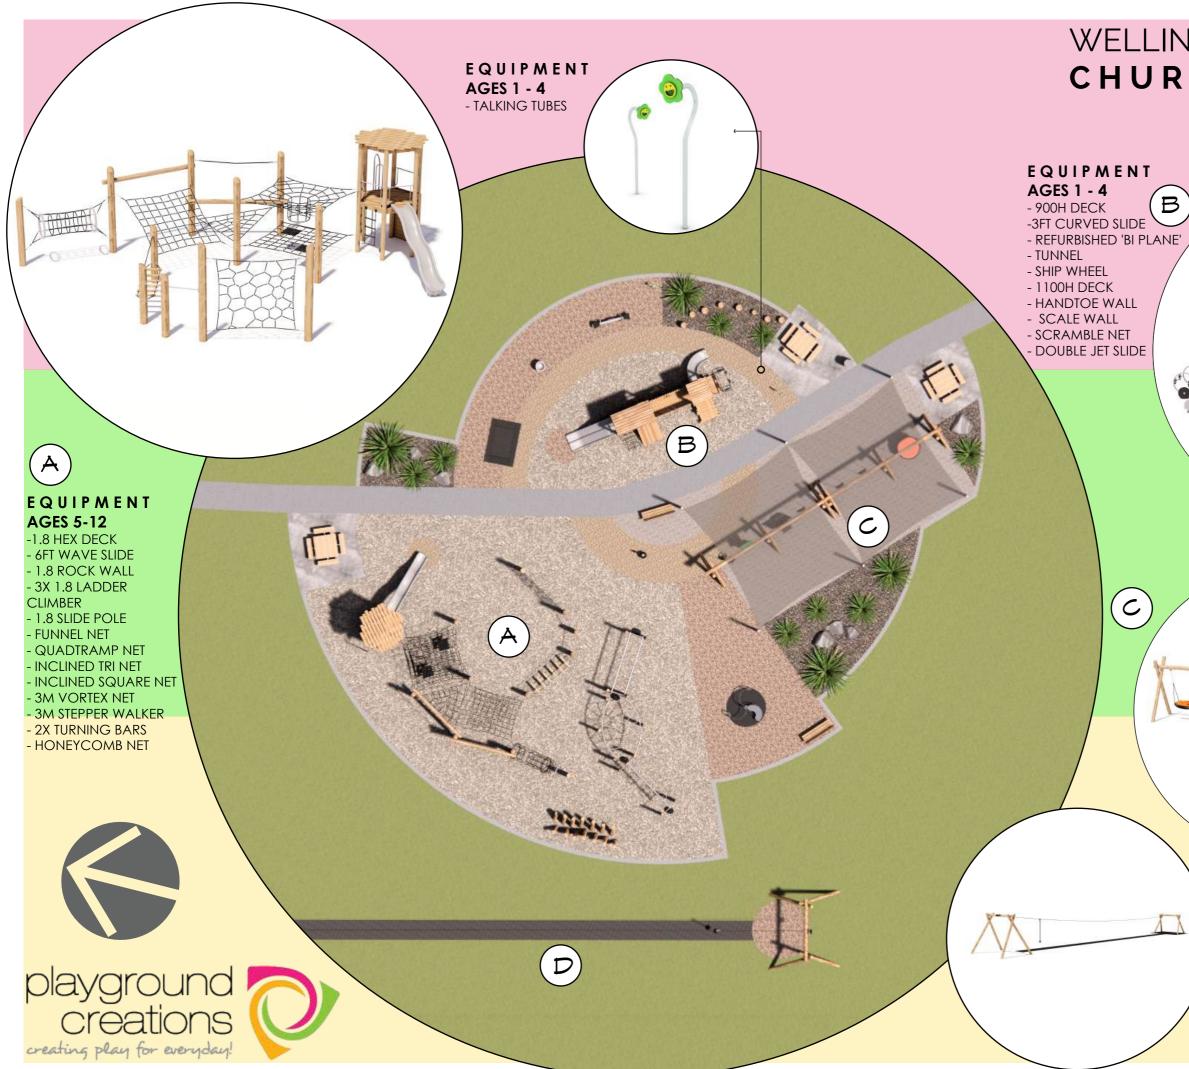

## WELLINGTON CITY COUNCIL: CHURTON PARK PROPOSED PLAYSPACE: OPTION 1: REV C

### EQUIPMENT

QUAD BAY LOG SWING 2.4

- 1X ORANGE BASKET DISK
- 3X STRAP SEATS
- 1X EXPRESSION SEAT
- 1X GREEN INCLUSIVE SEAT
- 1X TODDLER SEAT





# PROPOSED PLAYSPACE: OPTION 1: REV C









20m



PLAYGROUND CREATIONS 129 Riverlea Road Riverlea, Hamilton 3216 Tel: 0800 273 283 www.playgroundcreations.co.nz

DRAWN BY AM

ISSUED 17.06.2024

SCALE 1:200 (A3)

LOCATION Churton Park Reserve, Wellington

PROJECT Playground Concept: Option 1 REV C

#### REVISION

REV A B C

DATE DESCRIPTION 12.03.2024 Reduce size 01.05.2024 Relocate Flying Fox 17.06.2024 Extend Swings

### NOTES

The playground design, including all architectural plans, drawings, schematics, and creative elements, shall remain the exclusive pro