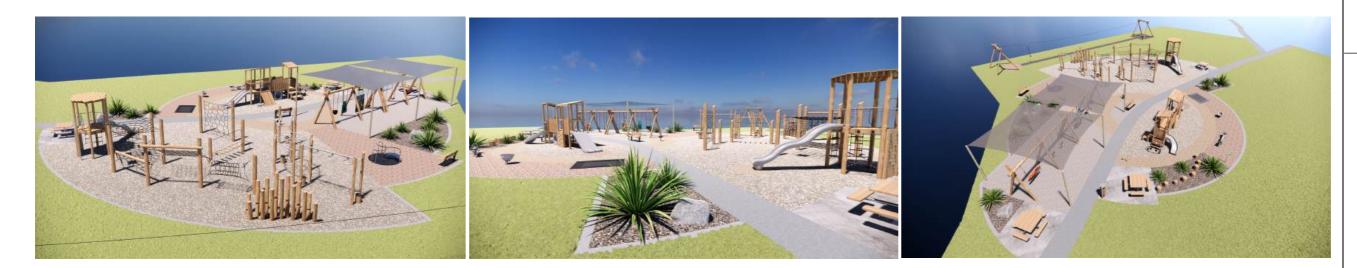

## WELLINGTON CITY COUNCIL: CHURTON PARK PROPOSED PLAYSPACE: OPTION 1: REV C

### EQUIPMENT

QUAD BAY LOG SWING 2.4

- 1X ORANGE BASKET DISK
- 3X STRAP SEATS
- 1X EXPRESSION SEAT
- 1X GREEN INCLUSIVE SEAT
- 1X TODDLER SEAT

# PROPOSED PLAYSPACE: OPTION 1: REV C

20m

PLAYGROUND CREATIONS 129 Riverlea Road Riverlea, Hamilton 3216 Tel: 0800 273 283 www.playgroundcreations.co.nz

DRAWN BY AM

ISSUED 17.06.2024

SCALE 1:200 (A3)

LOCATION Churton Park Reserve, Wellington