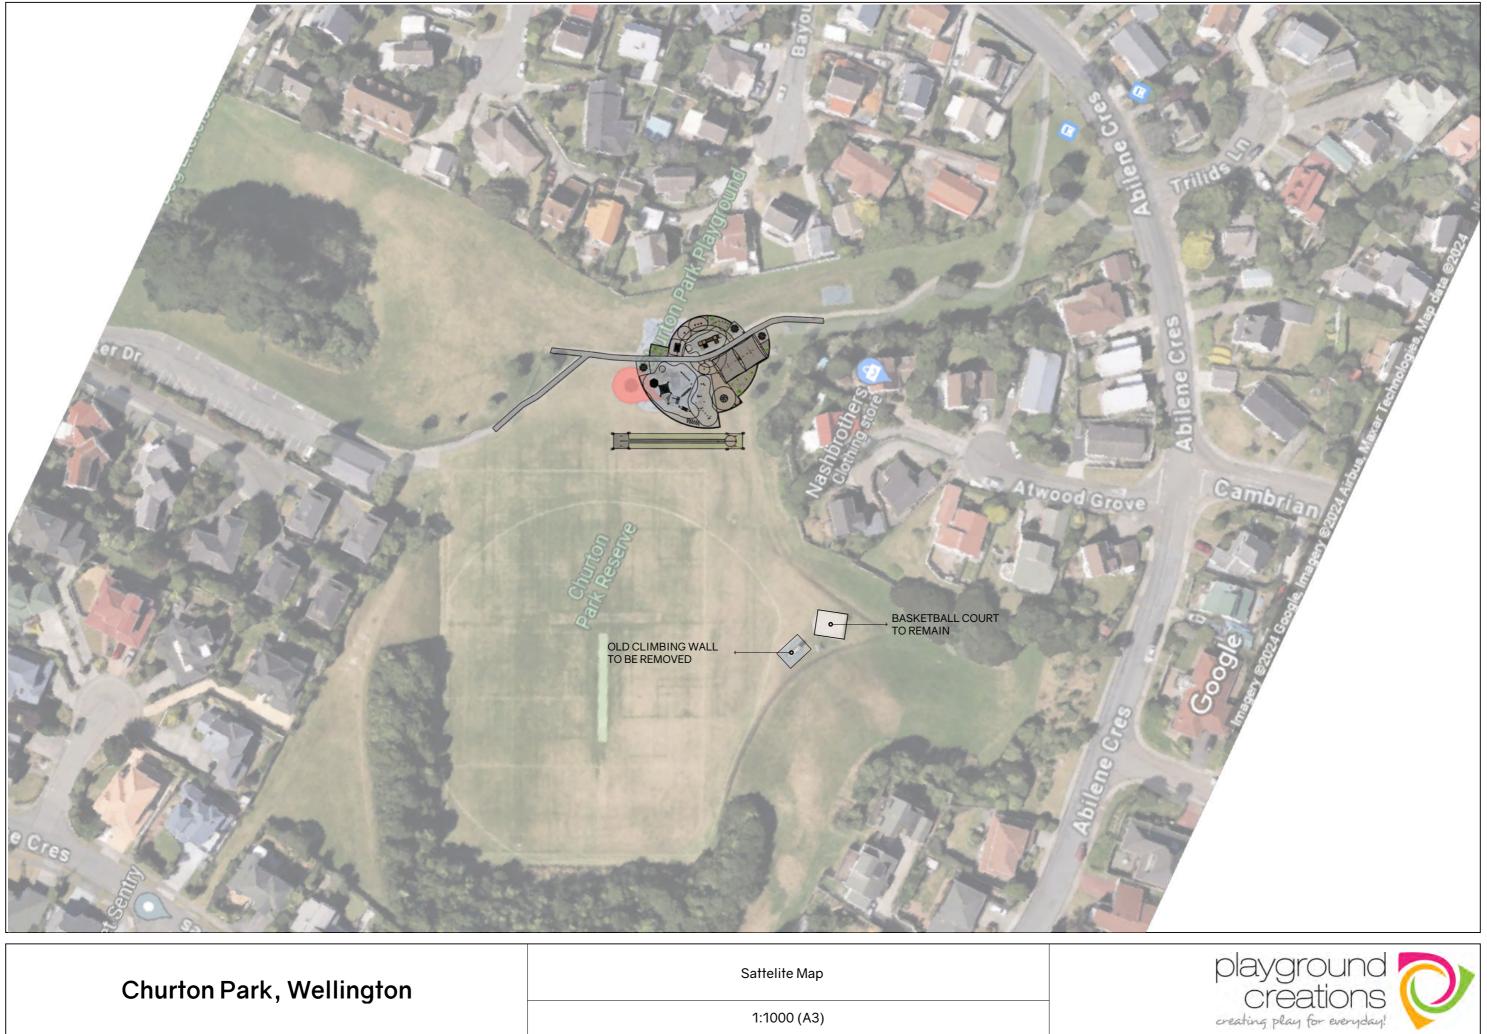

# PROPOSED PLAYSPACE: OPTION 1: REV C

20m

PLAYGROUND CREATIONS 129 Riverlea Road Riverlea, Hamilton 3216 Tel: 0800 273 283 www.playgroundcreations.co.nz

DRAWN BY AM

ISSUED 17.06.2024

SCALE 1:200 (A3)

LOCATION Churton Park Reserve, Wellington

PROJECT Playground Concept: Option 1 REV C