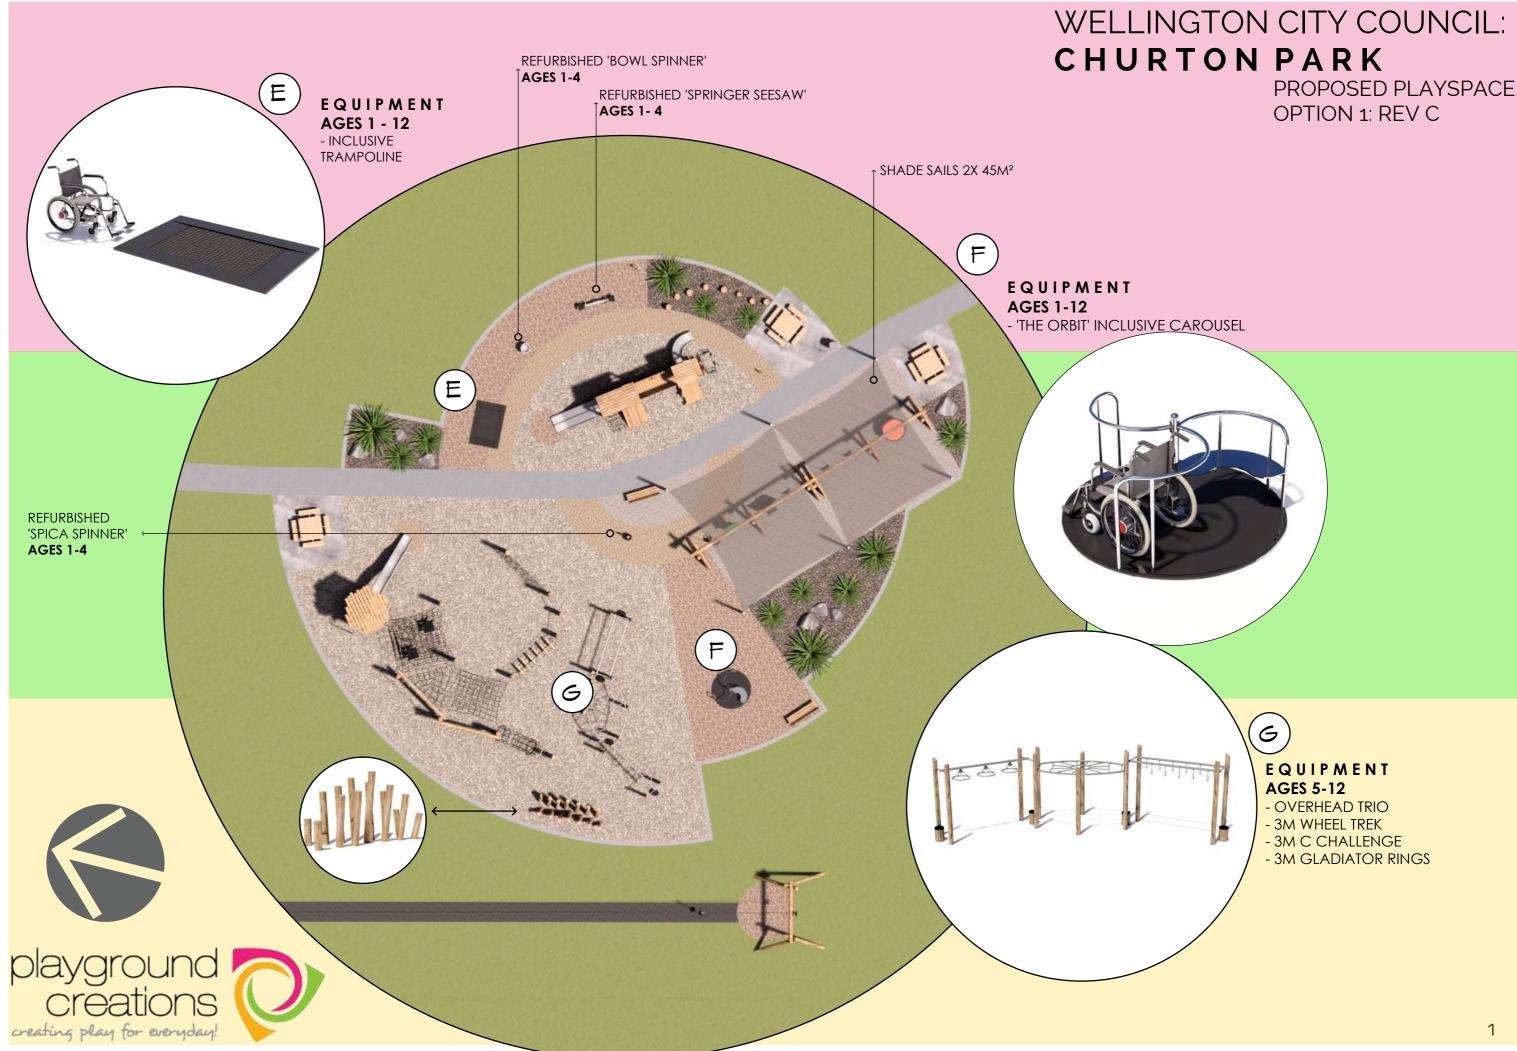

## WELLINGTON CITY COUNCIL: CHURTON PARK PROPOSED PLAYSPACE: OPTION 1: REV C

### EQUIPMENT

QUAD BAY LOG SWING 2.4

- 1X ORANGE BASKET DISK
- 3X STRAP SEATS
- 1X EXPRESSION SEAT
- 1X GREEN INCLUSIVE SEAT
- 1X TODDLER SEAT





# PROPOSED PLAYSPACE: OPTION 1: REV C









20m



PLAYGROUND CREATIONS 129 Riverlea Road Riverlea, Hamilton 3216 Tel: 0800 273 283 www.playgroundcreations.co.nz

DRAWN BY AM

ISSUED 17.06.2024

SCALE 1:200 (A3)

LOCATION Churton Park Reserve, Wellington

PROJECT Playground Concept: Option 1 REV C

#### REVISION

REV A B C

DATE DESCRIPTION 12.03.2024 Reduce size 01.05.2024 Relocate Flying Fox 17.06.2024 Extend Swings

### NOTES

The playground design, including all architectural plans, drawings, schematics, and creative elements, shall remain the exclusive property of Playground Creations. ©

Before proceeding with any modifications, it is essential to seek approval from the designer. The changes should remain consistent with the original design vision.

Before commencing work, ensur