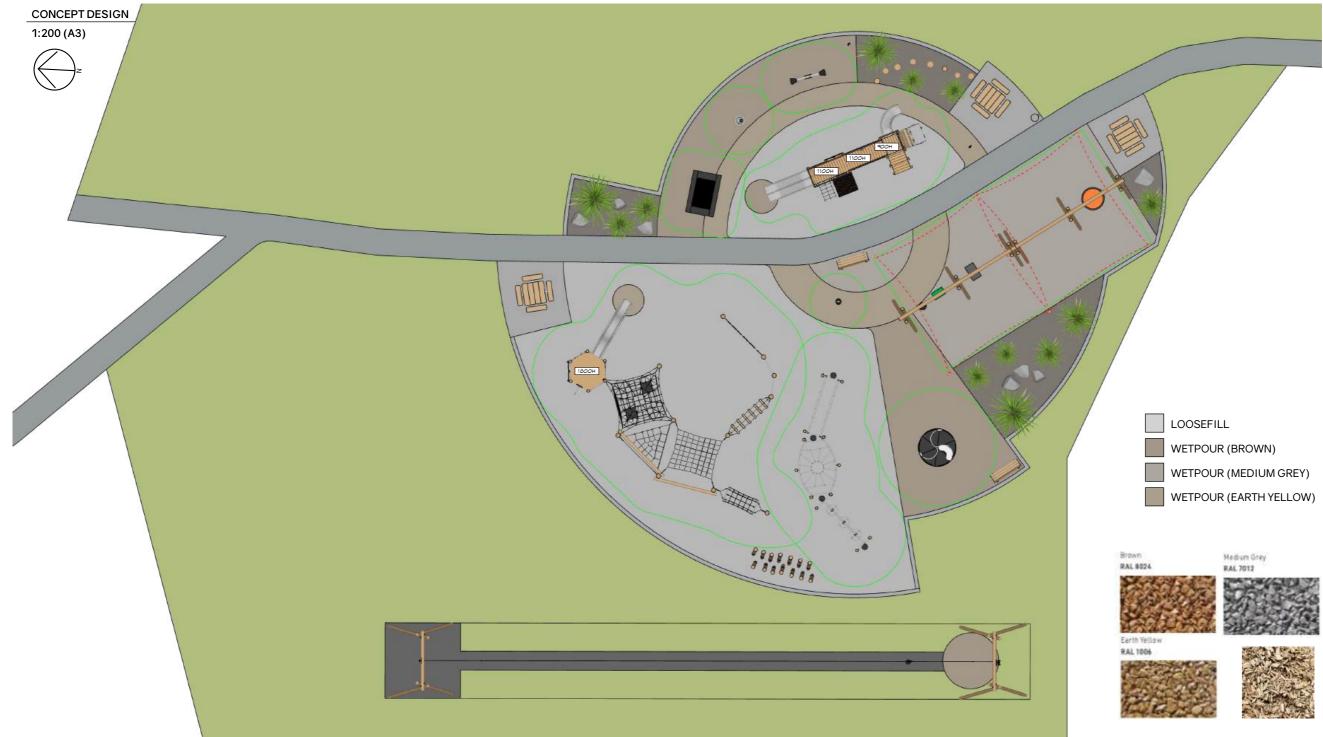

# PROPOSED PLAYSPACE: OPTION 1: REV C

20m

PLAYGROUND CREATIONS 129 Riverlea Road Riverlea, Hamilton 3216 Tel: 0800 273 283 www.playgroundcreations.co.nz

DRAWN BY AM

ISSUED 17.06.2024

SCALE 1:200 (A3)

LOCATION Churton Park Reserve, Wellington

Before commencing work, ensure that all measurements are accurately verified on-site. Precision is essential for successful implementation.

| <b>Churton Park</b> | , Wel | lington |
|---------------------|-------|---------|
|---------------------|-------|---------|