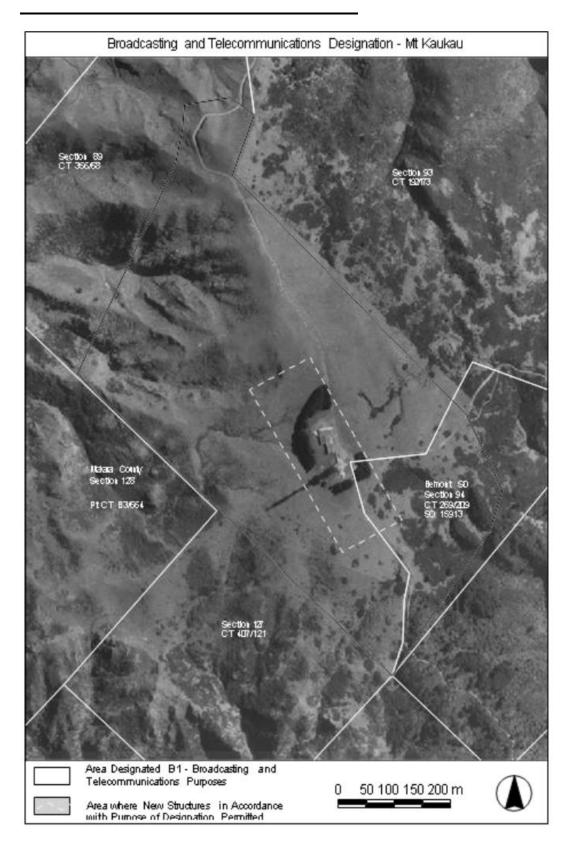

## Kordia Limited

| Mt Kaukau Broadcasting and Telecommunications Facility                 |                                                                                                                                                                       |
|------------------------------------------------------------------------|-----------------------------------------------------------------------------------------------------------------------------------------------------------------------|
| Designation unique identifier                                          | KL1                                                                                                                                                                   |
| Designation purpose                                                    | A facility <u>at Mt Kaukau</u> for linking telecommunications<br>and broadcast services, <u>including and</u> the supporting<br>infrastructure and access to the site |
| Site identifier                                                        | CT10A-838                                                                                                                                                             |
|                                                                        | Mt Kaukau                                                                                                                                                             |
| Lapse date                                                             | Given effect to                                                                                                                                                       |
| Designation hierarchy under section 177 of the Resource Management Act | Primary                                                                                                                                                               |
| Conditions                                                             | Yes; any new structures should be confined to the area shown in Condition 1                                                                                           |
| Additional information                                                 | Rollover designation, formerly designation B1                                                                                                                         |
|                                                                        | Rollover Conditions, Conditions 1 formerly Appendix I                                                                                                                 |
| Makara High Broadcasting and Telecommunications Facility               |                                                                                                                                                                       |
| Designation unique identifier                                          | KL2                                                                                                                                                                   |
| Designation purpose                                                    | A facility <u>at Makara</u> for linking telecommunications and broadcast services, <u>including</u> and the supporting infrastructure and access to the site          |
| Site identifier                                                        | CT31A-137                                                                                                                                                             |
|                                                                        | Makara                                                                                                                                                                |
| Lapse date                                                             | Given effect to                                                                                                                                                       |
| Designation hierarchy under section 177 of the Resource Management Act | Primary                                                                                                                                                               |
| Conditions                                                             | No                                                                                                                                                                    |
| Additional information                                                 | Rollover designation, formerly designation B2                                                                                                                         |

**Condition 1: Kordia Limited Conditions** 