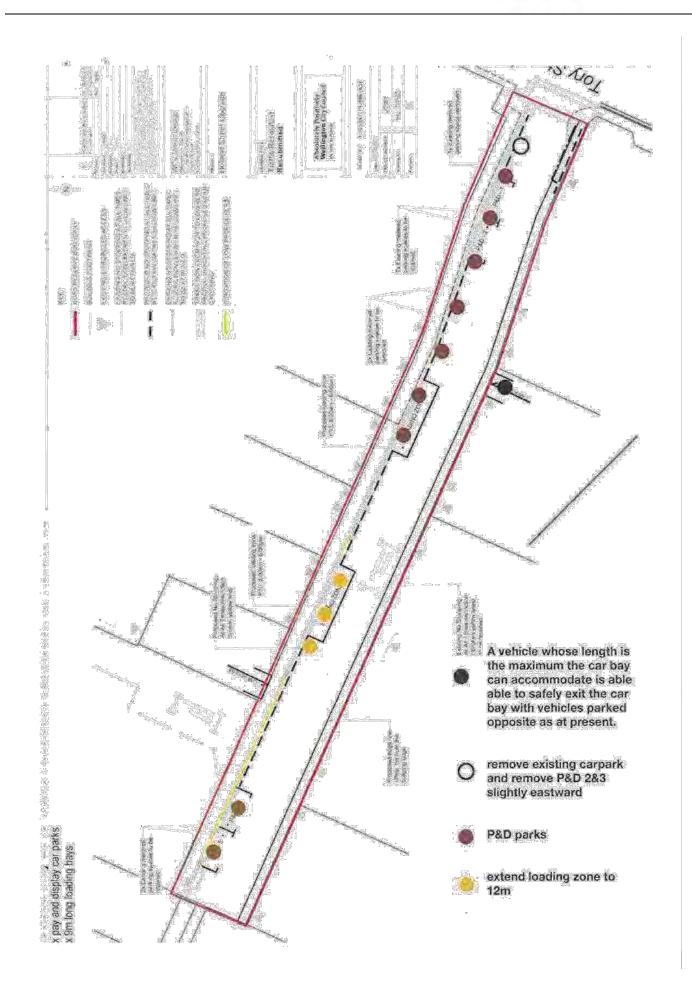

That's counter to the aim of a pedestrian friendly streetscape.
- it unnecessarily removes carparks that are essential for buildings to be serviced, and that support the long term occupancy necessary for a sense of community, which in turn contributes to a safe and inviting pedestrian environment;
- 4. the design being presented is not the one submitters received, and should not be accepted without having had public submissions, and
- there's no urgent need to change the parking and it shouldn't lead the Laneway design process.
- 6. I understand the laneway project will gear up after earthquake strengthening on the St James is finished in about 3 years, and this proposal offers at least until then, a line on the road and a street that functions well only for traffic flow and deliveries.



Absolutely Positively Wellington City Council Me Heke Ki Pöneke

19 MA



The proposal creates a street that over-prioritises deliveries and traffic flow, counter to the aim of creating a pedestrian friendly, inviting streetscape. The empty canyon created in the main shady and windy section of the street, broken up only by deliveries, reads as an uninhabited vehicle zone, forbidding rather than inviting.

10



Absolutely Positively Wellington City Council Me Heke Ki Pöneke



Amended location of "Polish Childern – Polskie Dzieci" Square