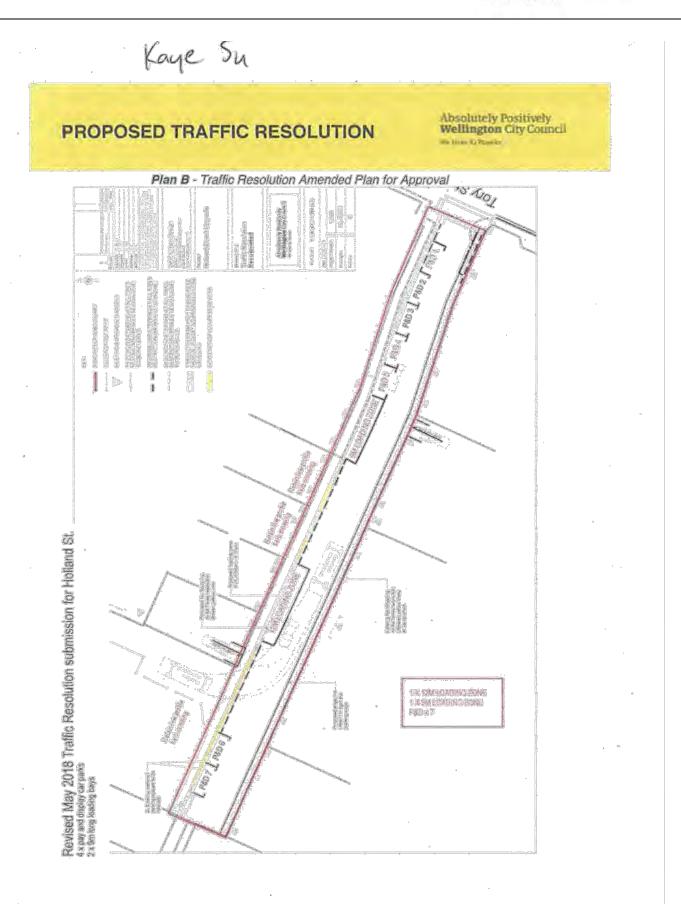

ublic submissions, and
- there's no urgent need to change the parking and it shouldn't lead the Laneway design process.
- 6. I understand the laneway project will gear up after earthquake strengthening on the St James is finished in about 3 years, and this proposal offers at least until then, a line on the road and a street that functions well only for traffic flow and deliveries.



Absolutely Positively Wellington City Council Me Heke Ki Pöneke

19 MA



The proposal creates a street that over-prioritises deliveries and traffic flow, counter to the aim of creating a pedestrian friendly, inviting streetscape. The empty canyon created in the main shady and windy section of the street, broken up only by deliveries, reads as an uninhabited vehicle zone, forbidding rather than inviting.

10



Absolutely Positively Wellington City Council Me Heke Ki Pöneke



Amended location of "Polish Childern – Polskie Dzieci" Square