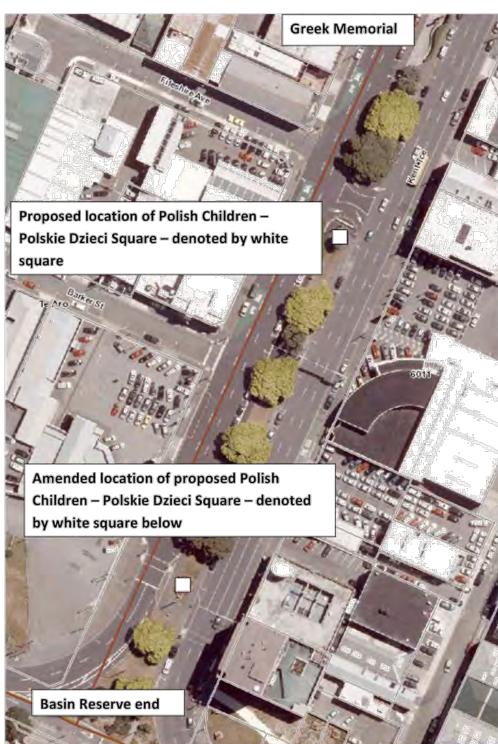

ng and it shouldn't lead the Laneway design process.
- 6. I understand the laneway project will gear up after earthquake strengthening on the St James is finished in about 3 years, and this proposal offers at least until then, a line on the road and a street that functions well only for traffic flow and deliveries.



Absolutely Positively Wellington City Council Me Heke Ki Pöneke

19 MA



The proposal creates a street that over-prioritises deliveries and traffic flow, counter to the aim of creating a pedestrian friendly, inviting streetscape. The empty canyon created in the main shady and windy section of the street, broken up only by deliveries, reads as an uninhabited vehicle zone, forbidding rather than inviting.

10



Absolutely Positively Wellington City Council Me Heke Ki Pöneke



Amended location of "Polish Childern – Polskie Dzieci" Square